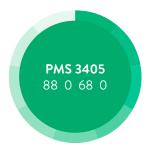

# BRAND STYLE GUIDE

**JUNE 2022** 

The **Low Salt. No Salt. Minnesota** logo consists of a primary logo for use in all marketing materials.

Please refer to this brand style guide for both color and font specifications. Send to vendors whenever necessary for logo and color clarification.

## LOGO



Main Logo Full Size



Minimum recommended reduced size with tagline is 1.5" wide.





Main Logo Black

Main Logo Reverse

#### **COLORS**









## **TYPOGRAPHY**

The logo is made up of 2 main fonts - Brandon Grotesque and Gotham Condensed Bold.

Logo Font



Brandon Grotesque Regular & **Bold**ABCDEFGHIJKLMNOPQRSTUVWXYZ1324567890
abcdefghijklmnopqrstuvwxyz

**Tagline Font** 



Gotham Condensed Bold
ABCDEFGHIJKLMNOPQRSTUVWXYZ1324567890
abcdefghijklmnopqrstuvwxyz

## **BRAND DON'TS**



Do Not Place on Busy Background



Do Not Change Brand Colors



Do not stretch or otherwise distort logo.