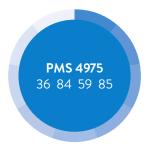

# BRAND STYLE GUIDE

**JUNE 2022** 

The **Low Salt. No Salt. Minnesota** logo consists of a primary logo for use in all marketing materials.

Please refer to this brand style guide for both color and font specifications. Send to vendors whenever necessary for logo and color clarification.

## LOGO



Main Logo Full Size



Minimum recommended reduced size with tagline is 1.5" wide.





Main Logo Black

Main Logo Reverse

#### **COLORS**









## **TYPOGRAPHY**

The logo is made up of 2 main fonts - Brandon Grotesque and Gotham Condensed Bold.

Logo Font



Brandon Grotesque Regular & **Bold**ABCDEFGHIJKLMNOPQRSTUVWXYZ1324567890
abcdefghijklmnopqrstuvwxyz

**Tagline Font** 



Gotham Condensed Bold
ABCDEFGHIJKLMNOPQRSTUVWXYZ1324567890
abcdefghijklmnopqrstuvwxyz

## **BRAND DON'TS**



Do Not Place on Busy Background



Do Not Change Brand Colors



Do not stretch or otherwise distort logo.