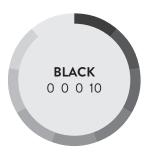

# BRAND STYLE GUIDE

**JUNE 2022** 

The **Low Salt. No Salt. Minnesota** logo consists of a primary logo for use in all marketing materials.

Please refer to this brand style guide for both color and font specifications. Send to vendors whenever necessary for logo and color clarification.

## LOGO



Main Logo Full Size



Minimum recommended reduced size with tagline is 1.5" wide.





Main Logo Black

Main Logo Reverse

#### **COLORS**









## **TYPOGRAPHY**

The logo is made up of 2 main fonts - Brandon Grotesque and Gotham Condensed Bold.

Logo Font



Brandon Grotesque Regular & **Bold**ABCDEFGHIJKLMNOPQRSTUVWXYZ1324567890
abcdefghijklmnopqrstuvwxyz

**Tagline Font** 



Gotham Condensed Bold
ABCDEFGHIJKLMNOPQRSTUVWXYZ1324567890
abcdefghijklmnopqrstuvwxyz

## **BRAND DON'TS**



Do Not Place on Busy Background



Do Not Change Brand Colors



Do not stretch or otherwise distort logo.