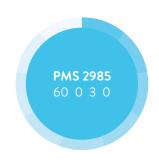

# BRAND STYLE GUIDE

**JUNE 2022** 

The **Low Salt. No Salt. Minnesota** logo consists of a primary logo for use in all marketing materials.

Please refer to this brand style guide for both color and font specifications. Send to vendors whenever necessary for logo and color clarification.

## LOGO



Main Logo Full Size



Minimum recommended reduced size with tagline is 1.5" wide.





Main Logo Black

Main Logo Reverse

#### **COLORS**









## **TYPOGRAPHY**

The logo is made up of 2 main fonts - Brandon Grotesque and Gotham Condensed Bold.

Logo Font



Brandon Grotesque Regular & **Bold**ABCDEFGHIJKLMNOPQRSTUVWXYZ1324567890
abcdefghijklmnopqrstuvwxyz

**Tagline Font** 



Gotham Condensed Bold
ABCDEFGHIJKLMNOPQRSTUVWXYZ1324567890
abcdefghijklmnopqrstuvwxyz

## **BRAND DON'TS**



Do Not Place on Busy Background



Do Not Change Brand Colors



Do not stretch or otherwise distort logo.