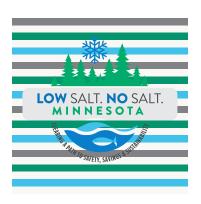

## LOGO

Main Logo Full Size

Minimum recommended reduced size with tagline is 1.5" wide.

Main Logo Black

Main Logo Reverse